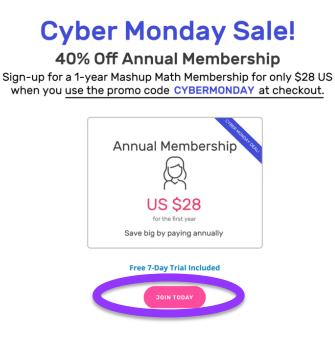

## How to Apply Mashup Math Membership Coupon

1.) Start by visiting the membership link and clicking the **Join Today** button

2.) If you do not already have a Mashup Math membership account, create on using your email address and a password of your choosing.