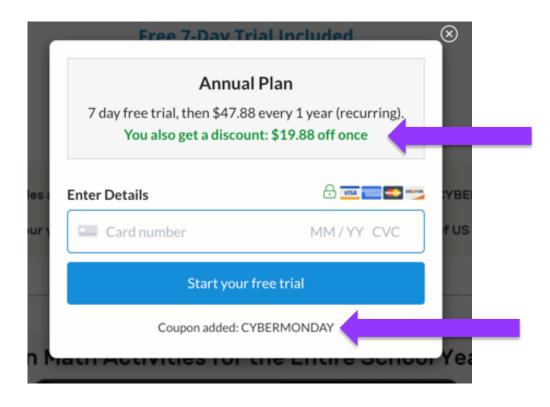

3.) After you create your account, type the promo code into the box below the **Apply Coupon** button.

|                  | Free 7-Day T                                                                   | $\otimes$        |                 |
|------------------|--------------------------------------------------------------------------------|------------------|-----------------|
|                  | <b>Annual Plan</b><br>7 day free trial, then \$47.88 every 1 year (recurring). |                  |                 |
| Sale includes a  | Enter Details                                                                  | A ₩ == == ==     | YBERMONDAY      |
| rst year, your y | Apply Coupon                                                                   |                  | f US \$47.88 pe |
|                  | CYBERN                                                                         |                  |                 |
| Easy             | to Share and Pri                                                               | NT PUF Math Acti | vities          |
| 6                | e machupmath                                                                   |                  |                 |

4.) After typing in the promo code, press Apply Coupon. You will see a confirmation message that you discount was applied. Now you can enter your payment information and begin your trial.