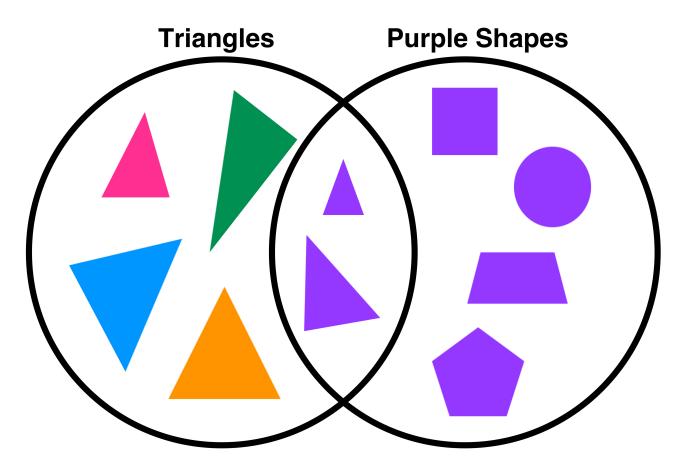

## Reading Venn Diagrams (B)

**Directions:** Use the Venn Diagram below to answer the questions that follow.

- 1.) How many total objects are purple shapes? \_\_\_\_\_
- 2.) How many total objects are triangles? \_\_\_\_\_
- 3.) How many objects are triangles and purple shapes? \_\_\_\_\_
- 4.) How many shapes are purple but <u>not</u> triangles: \_\_\_\_\_
- 5.) How many shapes are triangles but not purple: \_\_\_\_\_\_

## **ANSWER KEY**

- 1.) 6 total shapes
- 2.) 6 total shapes
- 3.) 2 total shapes
- 4.) 4 total shapes
- 5.) 4 total shapes